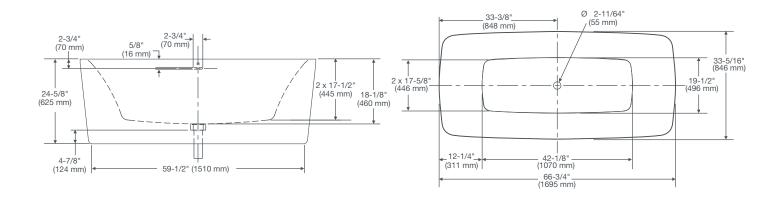

## DIMENSIONS

# NOMINAL DIMENSIONS

66-3/4" x 33-5/16" x 24-5/8" (1695 x 846 x 625 mm)